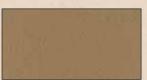

### STAMPCRETE COLOR HARDENERS

ACH-83 GRANITE/SUN GRAY

ACH-22 BRICK RED

ACH-42 BUFF/SUN BUFF

ACH-23 TILE RED

ACH-81 SILVER GRAY/SABAL

ACH-40 BEIGE

ACH-50 SAND/ADOBE BUFF

ACH-44 SANDSTONE

ACH-46 BROWN

ACH-27 TERRA COTTA

ACH-88 CHARCOAL

ACH-48 CHOCOLATE

ANTIQUE WHITE ACH-30

\* Custom Colors Available Upon Request.