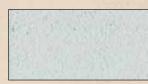

### STAMPCRETE COLOR HARDENERS

ACH-83 GRANITE/SUN GRAY

ACH-22 BRICK RED

ACH-42 BUFF/SUN BUFF

ACH-23 TILE RED

ACH-81 SILVER GRAY/SABAL

ACH-40 BEIGE

ACH-50 SAND/ADOBE BUFF

ACH-44 SANDSTONE

ACH-46 BROWN

ACH-27 TERRA COTTA

ACH-88 CHARCOAL

ACH-48 CHOCOLATE

ANTIQUE WHITE ACH-30

\* Custom Colors Available Upon Request.