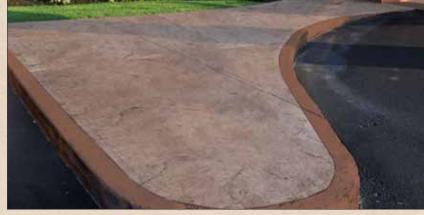

# COLOR CHART

STAMPCRETE SUPER STRENGTH COLOR HARDENER

Coverage 80 sq. ft. Packaging: 50 lb. Bucket 22.7 kg. Bucket Coverage 8 m<sup>2</sup>

STAMPCRETE Color Hardener is specially formulated to be easily incorporated into the durable, abrasion-resistant surfaces, which offer streak-free vibrant colors, providing an attractive and long-lasting finish for any type of traffic. STAMPCRETE Hardeners are longer wearing, easier to maintain and more resistant to the effects of freeze/thaw cycles and salts. Textured surfaces may be implemented with this system to give authentic appearance variations