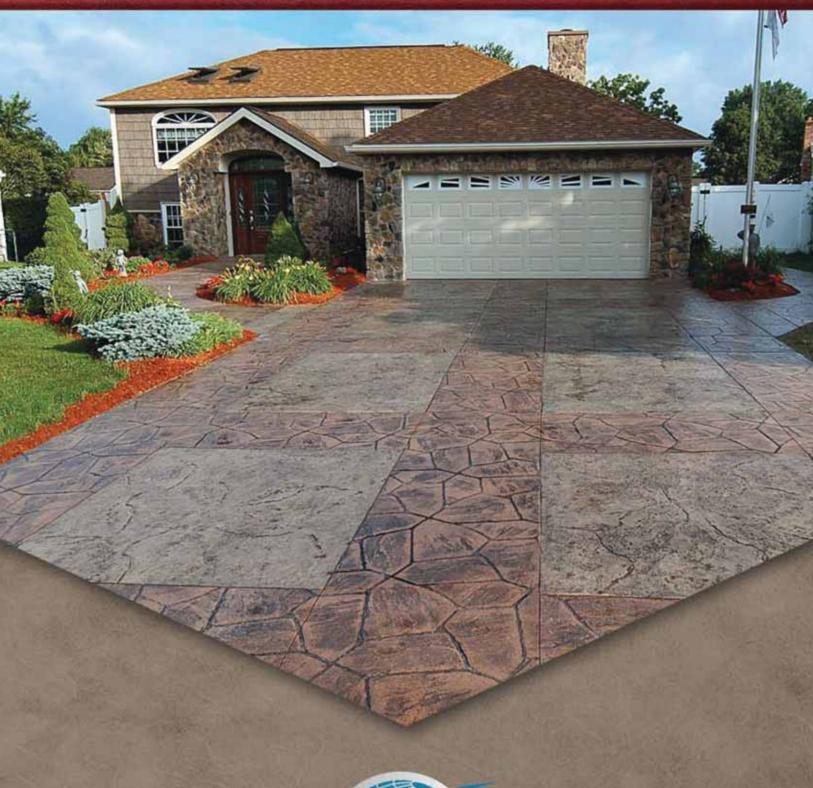

# COLOR CHART

STAMPCRETE SUPER STRENGTH COLOR HARDENER

Coverage 80 sq. ft. Packaging: 50 lb. Bucket 22.7 kg. Bucket Coverage 8 m<sup>2</sup>

STAMPCRETE Color Hardener is specially formulated to be easily incorporated into the durable, abrasion-resistant surfaces, which offer streak-free vibrant colors, providing an attractive and long-lasting finish for any type of traffic. STAMPCRETE Hardeners are longer wearing, easier to maintain and more resistant to the effects of freeze/thaw cycles and salts. Textured surfaces may be implemented with this system to give authentic appearance variations

### STAMPCRETE COLOR HARDENERS

ACH-83 GRANITE/SUN GRAY

ACH-22 BRICK RED

ACH-42 BUFF/SUN BUFF

ACH-23 TILE RED

ACH-81 SILVER GRAY/SABAL

ACH-40 BEIGE

ACH-50 SAND/ADOBE BUFF

ACH-44 SANDSTONE

ACH-46 BROWN

ACH-27 TERRA COTTA

ACH-88 CHARCOAL

ACH-48 CHOCOLATE

ANTIQUE WHITE ACH-30

\* Custom Colors Available Upon Request.