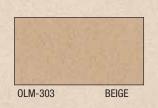

# STAMPCRETE PRE-COLORED MIRAGE KITS

READY TO USE. SIMPLY ADD 3/4 Gallon Water
Packaging: 50 lb. Bucket Coverage 20 sq. ft.
22.7 kg. Bucket Coverage 2 m²