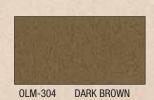

# STAMPCRETE PRE-COLORED MIRAGE KITS

READY TO USE. SIMPLY ADD 3/4 Gallon Water
Packaging: 50 lb. Bucket Coverage 20 sq. ft.
22.7 kg. Bucket Coverage 2 m²