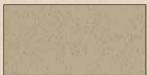

### STAMPCRETE COLOR HARDENERS

ACH-83 GRANITE/SUN GRAY

ACH-22 BRICK RED

ACH-42 BUFF/SUN BUFF

ACH-23 TILE RED

ACH-81 SILVER GRAY/SABAL

ACH-40 BEIGE

ACH-50 SAND/ADOBE BUFF

ACH-44 SANDSTONE

ACH-46 BROWN

ACH-27 TERRA COTTA

ACH-88 CHARCOAL

ACH-48 CHOCOLATE

ANTIQUE WHITE ACH-30

\* Custom Colors Available Upon Request.