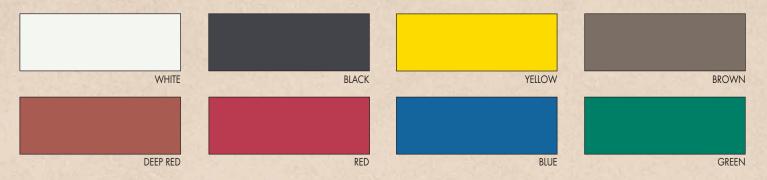

## **PIGMENTED WATER-BASED SEALERS**

Ultra-Sheen 2000 Pigmented medium gloss 100% pure non-yellowing water-base sealers cover 1500 sq. ft. Your choice of the following 8 Colors.