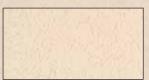

# COLOR CHART

STAMPCRETE SUPER STRENGTH COLOR HARDENER

Coverage 80 sq. ft. Packaging: 50 lb. Bucket 22.7 kg. Bucket Coverage 8 m<sup>2</sup>

STAMPCRETE Color Hardener is specially formulated to be easily incorporated into the durable, abrasion-resistant surfaces, which offer streak-free vibrant colors, providing an attractive and long-lasting finish for any type of traffic. STAMPCRETE Hardeners are longer wearing, easier to maintain and more resistant to the effects of freeze/thaw cycles and salts. Textured surfaces may be implemented with this system to give authentic appearance variations

### STAMPCRETE COLOR HARDENERS

ACH-83 GRANITE/SUN GRAY

ACH-22 BRICK RED

ACH-42 BUFF/SUN BUFF

ACH-23 TILE RED

ACH-81 SILVER GRAY/SABAL

ACH-40 BEIGE

ACH-50 SAND/ADOBE BUFF