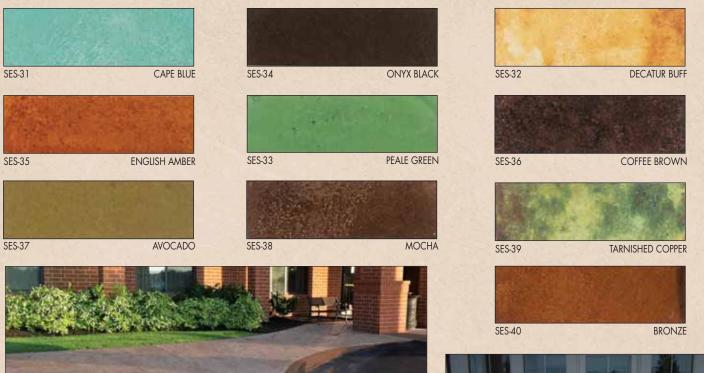

#### STAMPCRETE PATINA STAINS

Packaging: 1 Gallon (3.78 liters)

5 Gallon (18.9 liters) Coverage: See Tech Data Sheets

STAMPCRETE Patina Stains produce a translucent variegated finish, including broad drifts in color, sometimes soft in appearance. This variegation is the reason this method of concrete coloration is chosen. STAMPCRETE Patina Stains are not paints or coatings and do not cover up, but rather work in conjunction with the color of the substrate. Patina Stain has durability, strength, and resistance to the effects of weather and traffic.