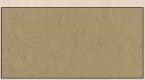

### STAMPCRETE COLOR HARDENERS

ACH-83 GRANITE/SUN GRAY

ACH-22 BRICK RED

ACH-42 BUFF/SUN BUFF

ACH-23 TILE RED

ACH-81 SILVER GRAY/SABAL

ACH-40 BEIGE

ACH-50 SAND/ADOBE BUFF

ACH-44 SANDSTONE

ACH-46 BROWN

ACH-27 TERRA COTTA

ACH-88 CHARCOAL

ACH-48 CHOCOLATE

ANTIQUE WHITE ACH-30

\* Custom Colors Available Upon Request.