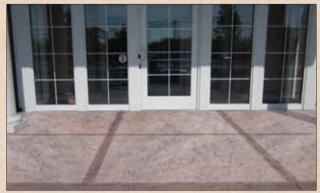

## **PIGMENTED WATER-BASED SEALERS**

Ultra-Sheen 2000 Pigmented medium gloss 100% pure non-yellowing water-base sealers cover 1500 sq. ft. Your choice of the following 8 Colors.