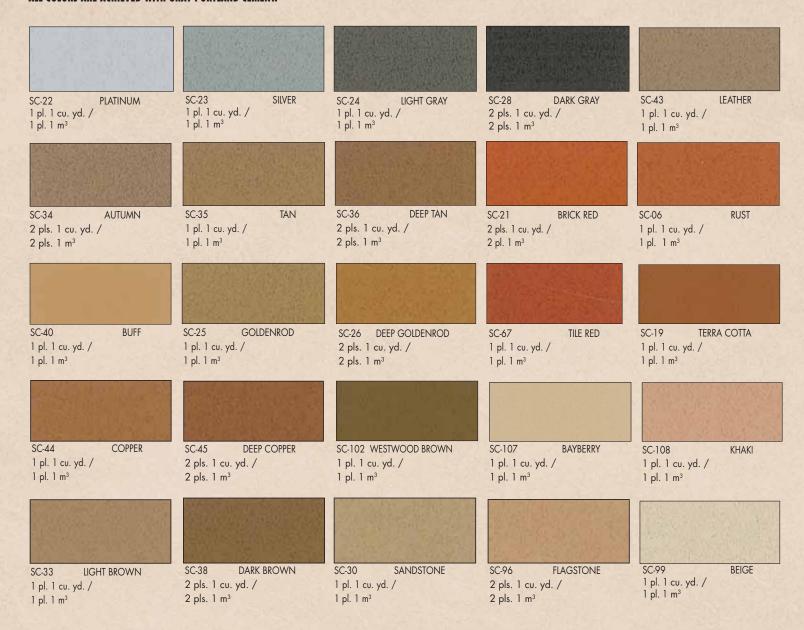

## STAMPCRETE PUREST INTEGRAL COLORS

STAMPCRETE Integral Color provides permanent fade-resistant, uniform, and streak-free integral coloring for all types of concrete projects. From floors, hardscapes, cast-in-place, decorative concrete or precast walls, STAMPCRETE Integral Colors can be used on all types of concrete.

ALL COLORS ARE ACHIEVED WITH GRAY PORTLAND CEMENT.

\* Custom Colors Available Upon Request.